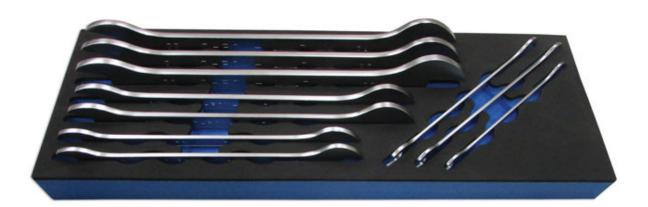

## **Ultra Thin Open Ended Spanner Set 10pc**

A complete set of double ended, ultra-thin open-ended spanners, from 6mm to 24mm, ideal when space is restricted. A beautifully balanced and finished set, designed for professional use and invaluable for a wide range of automotive applications including, freeing slim lock nuts and gland nuts. Forged from chrome vanadium, presented in an EVA foam tray for convenient drawer storage.

## **Additional Information**

- Contents: 6 x 7mm (2.1mm thick); 8 x 9mm, 10 x 11mm (2.5mm thick); 12 x 13mm, 14 x 15mm (3.5mm thick); 16 x 17mm (4.5mm thick); 18 x 19mm (4.5mm thick); 20 x 22mm (5.2mm thick), 21 x 23mm, 22 x 24mm (5.5mm thick).
- · Ideal for areas of poor access and undoing slim lock nuts.
- · Manufactured from chrome vanadium with satin finish.
- · Presented in an EVA foam tray convenient for user storage and limiting packaging waste.
- Other sets also available. Please see Part Nos. 6789 (larger sizes) & 6788 (smaller sizes).